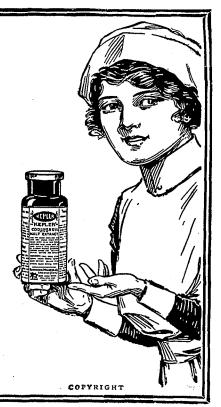

## Cod Liver Oil with Malt Extract

A concentrated and highly nourishing food which puts no strain upon the digestion.

During the nursing period it increases the flow of milk and improves its quality.

Make certain that your patient has the 'KEPLER' Brand

Issued in bottles of two sizes

BURROUGHS WELLCOME & CO., LONDON

N 367