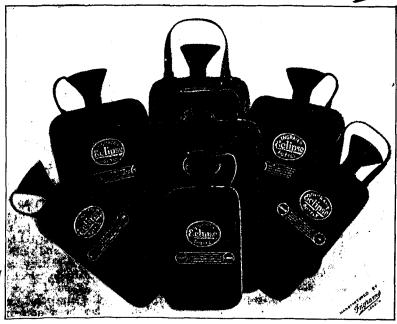

## "ECLIPSE"

No home complete without an Eclipse Hot Water Bottle, Manufactured by Ingram's, London. Established in 1847.

Made of the finest quality rubber and fitted with two important patents.

The Patent Rubber Covered Screw Stopper (No. 107940) which effectually seals the bottle and prevents loss of

The Patent Constructed Neck (No. 118022) which eliminates all risk of "leaky necks."

The "Eclipse" can be purchased from any High-class Chemist or Stores. When ordering, please see that it is Branded with the Registered Trade Mark, Ingram's "Eclipse."

J.G.INGRAM & SON, Ltd. THE LONDON INDIA RUBBER WORKS, HACKNEY WICK,

**BOTTLE** 

previous page next page